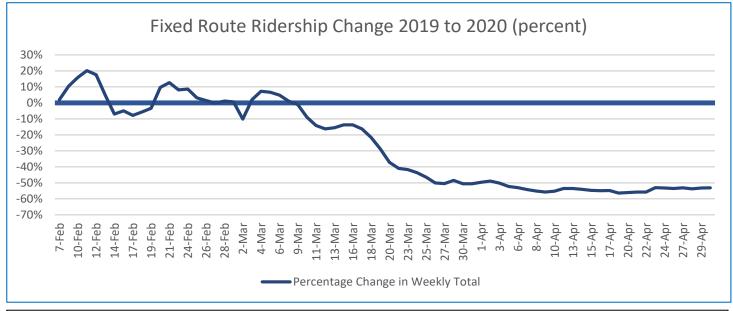

## Ridership Table Notes

- Line 19: Total fixed route rides for April were down 52% from 2019. The entire month was fairly consistent with volume being down 49-56%.
- Line 28: Total paratransit ridership followed a similar, but more severe, downturn than fixed
- route service, down 77% for the entire month. By the last week of April, weekly ridership was down 85% from the last week in January 2020.
- Capital City Taxi carried 83% of all paratransit trips in April.