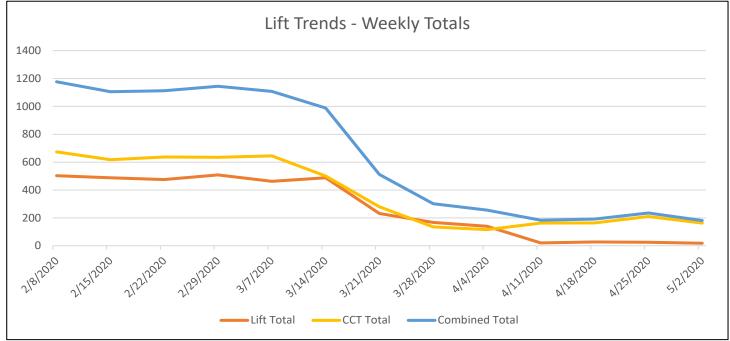

## Ridership Table Notes

- Line 19: Total fixed route rides for April were down 52% from 2019. The entire month was fairly consistent with volume being down 49-56%.
- Line 28: Total paratransit ridership followed a similar, but more severe, downturn than fixed
- route service, down 77% for the entire month. By the last week of April, weekly ridership was down 85% from the last week in January 2020.
- Capital City Taxi carried 83% of all paratransit trips in April.