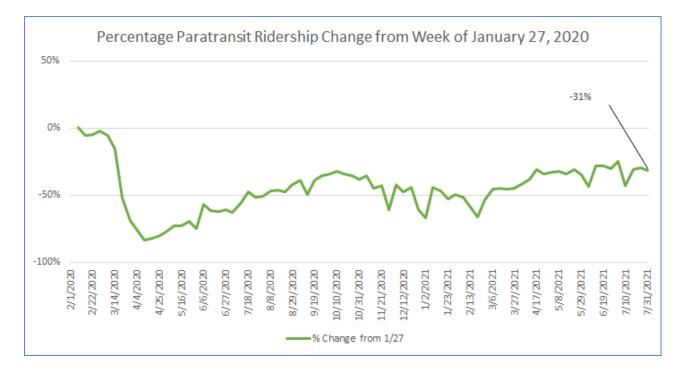

#### **Ridership Table Notes**

- Paratransit Ridership appears to be more consistent at 70% of early weeks of 2020
- Washburn pass ridership still up compared to 2019. Interested to watch August numbers.