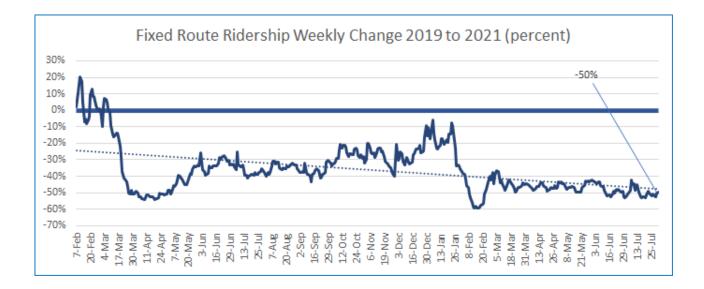

#### **Ridership Table Notes**

- Paratransit Ridership appears to be more consistent at 70% of early weeks of 2020
- Washburn pass ridership still up compared to 2019. Interested to watch August numbers.

 Fixed Route is similar to last month. Noticing what seems to be monthly cycles in ridership that start and end low.