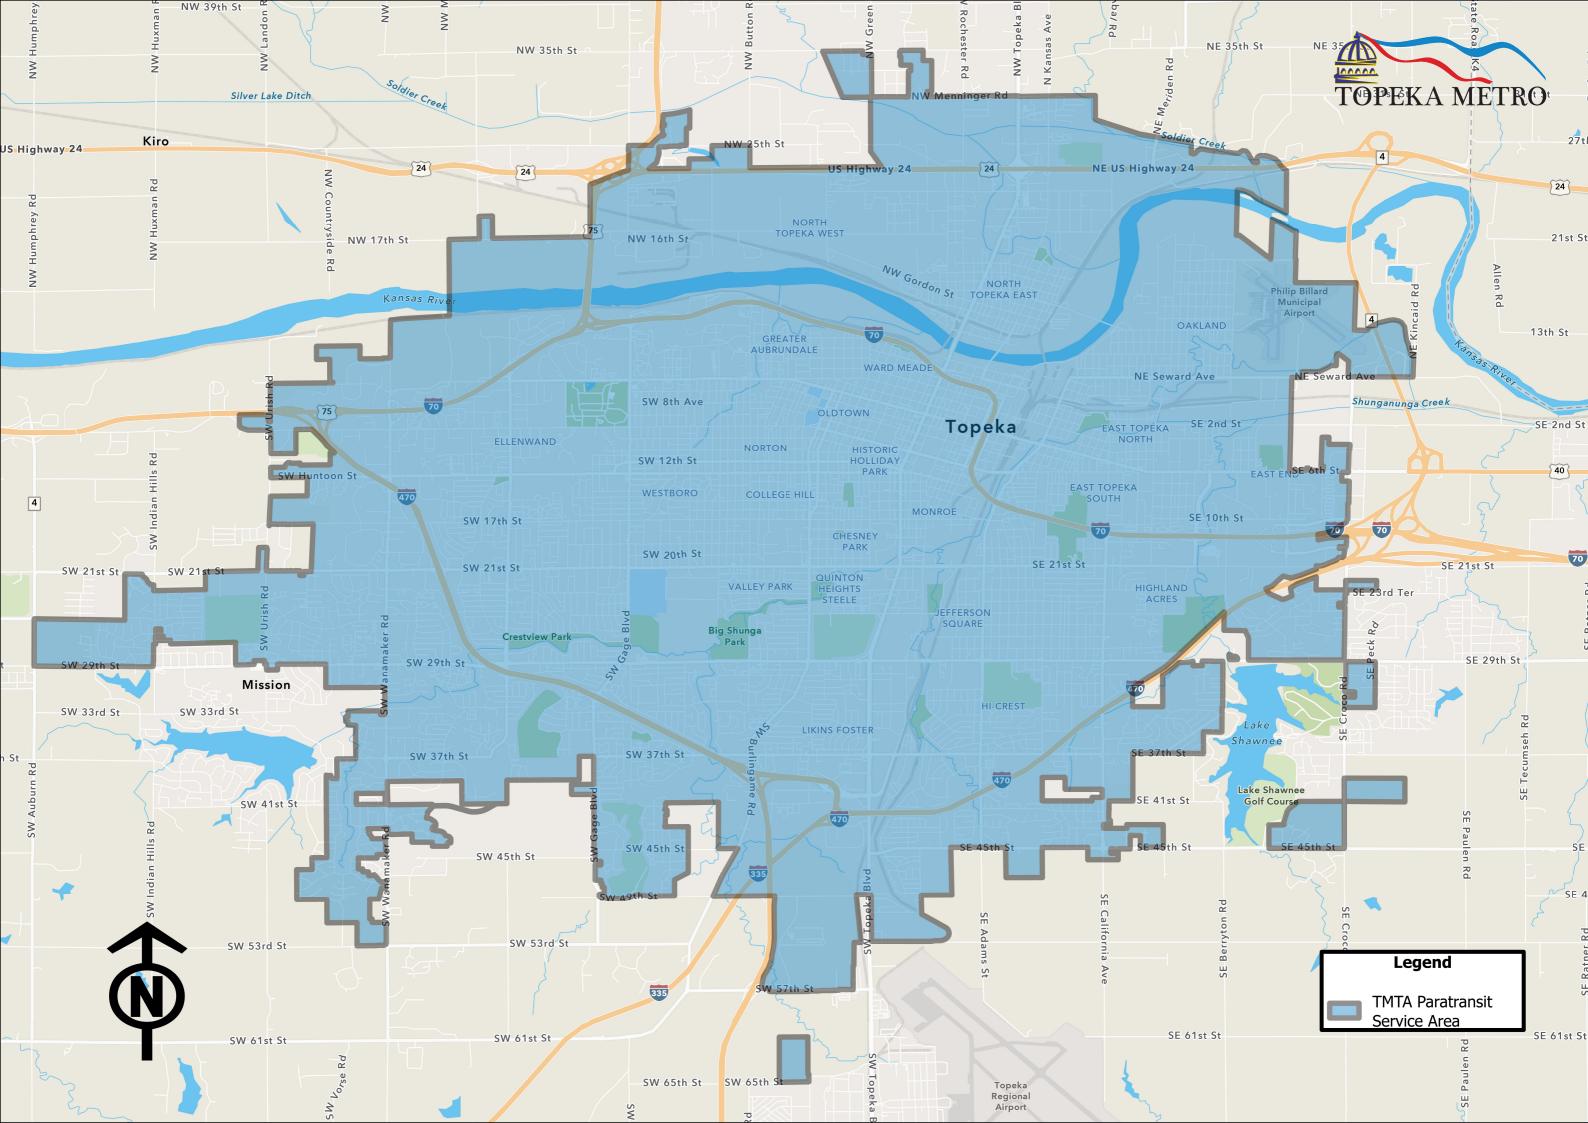

- a. GTFS file for current paratransit service area boundaries; See the attached map.
- b. Sample two weeks of data (origin, destination, number of passengers, mobility aids, departure time and date)

See the attached report.