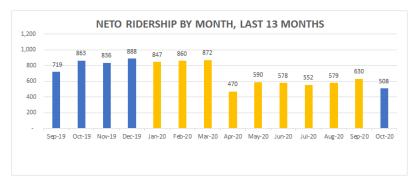

ds         | 19        |
| Trips by Zone                                           |     |         |            |              |         |                  |           |
| Zone 1 (North of 6 <sup>th</sup> St.) 177               |     |         |            |              |         |                  |           |
| Zone 2 (Between 6 <sup>th</sup> & 29 <sup>th</sup> St.) |     |         | 378<br>185 | Average Time |         | Average Distance |           |
| Zone 3 (South of 29 <sup>th</sup> St.)                  |     |         |            | 17.7         | minutes |                  | 7.7 miles |

## Trips by Time of Day

| 20% | of trips taken between 5am -9am |
|-----|---------------------------------|
| 10% | of trips taken between 2pm -7pm |
| 35% | of trips taken between 10pm-3am |





## NETO ridership

## Monthly comparisons - October 2020







| Trips         |     | Trips to date |              | Pick ups            |                  | Drop offs           |            |
|---------------|-----|---------------|--------------|---------------------|------------------|---------------------|------------|
|               | 508 | 22,571        |              | Target<br>Frito Lay | 122<br>141       | Target<br>Frito Lay | 116<br>130 |
| Trips by Zone |     |               | Average Time |                     | Average Distance |                     |            |
|               |     |               | 128<br>301   | 18.                 | 18.0 minutes     |                     | 8.6 miles  |





## SOTO ridership

Monthly comparisons - October 2020