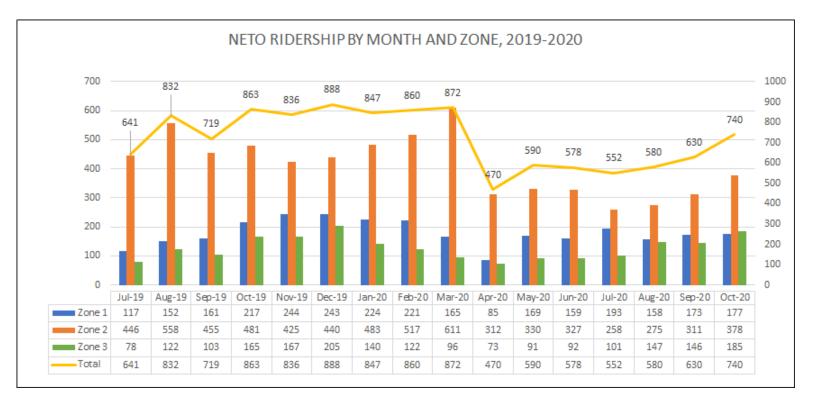

| Trips                                                   |     | Trips t | o date     | Pick ups     |         | Drop offs        |           |
|---------------------------------------------------------|-----|---------|------------|--------------|---------|------------------|-----------|
|                                                         | 740 | 15      | 5,950      | Reser's      | 287     | Reser's          | 236       |
|                                                         |     | ,       |            | Smuckers     | 75      | Smuckers         | 108       |
|                                                         |     |         |            | US Foods     | 15      | US Foods         | 19        |
| Trips by Zone                                           |     |         |            |              |         |                  |           |
| Zone 1 (North of 6 <sup>th</sup> St.) 177               |     |         |            |              |         |                  |           |
| Zone 2 (Between 6 <sup>th</sup> & 29 <sup>th</sup> St.) |     |         | 378<br>185 | Average Time |         | Average Distance |           |
| Zone 3 (South of 29 <sup>th</sup> St.)                  |     |         |            | 17.7         | minutes |                  | 7.7 miles |

## NETO ridership