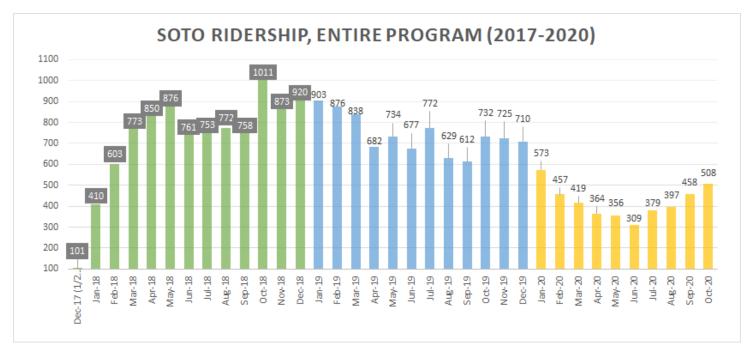

trips taken between 2pm -7pm |
| 35% | of trips taken between 10pm-3am |





## NETO ridership

## Monthly comparisons - October 2020







| Trips         |     | Trips to date |              | Pick ups            |                  | Drop offs           |            |
|---------------|-----|---------------|--------------|---------------------|------------------|---------------------|------------|
|               | 508 | 22,571        |              | Target<br>Frito Lay | 122<br>141       | Target<br>Frito Lay | 116<br>130 |
| Trips by Zone |     |               | Average Time |                     | Average Distance |                     |            |
|               |     |               | 128<br>301   | 18.                 | 18.0 minutes     |                     | 8.6 miles  |





## SOTO ridership

Monthly comparisons - October 2020