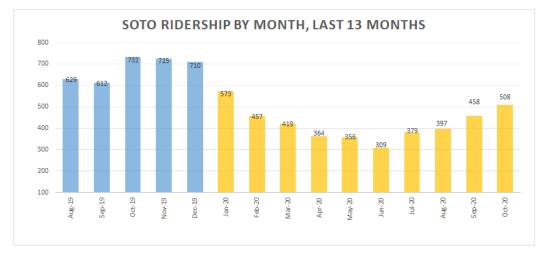

## Monthly comparisons - October 2020

| Trips         |     | Trips to date |              | Pick ups            |                  | Drop offs           |            |
|---------------|-----|---------------|--------------|---------------------|------------------|---------------------|------------|
|               | 508 | 22,571        |              | Target<br>Frito Lay | 122<br>141       | Target<br>Frito Lay | 116<br>130 |
| Trips by Zone |     |               | Average Time |                     | Average Distance |                     |            |
|               |     |               | 128<br>301   | 18.                 | 18.0 minutes     |                     | 8.6 miles  |

## SOTO ridership

Monthly comparisons - October 2020