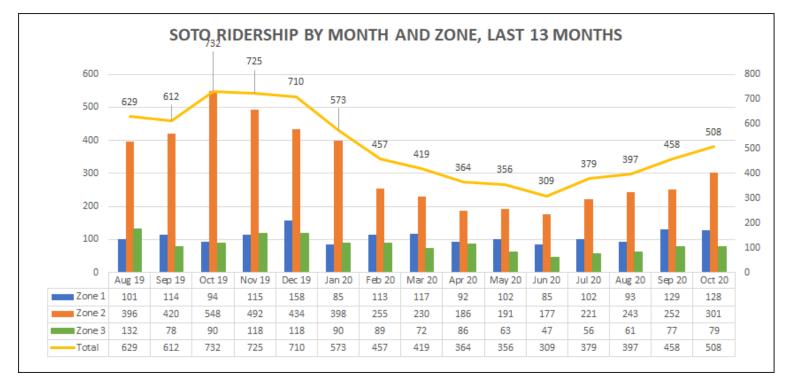

## Monthly comparisons - October 2020

| Trips         |     | Trips to date |              | Pick ups            |                  | Drop offs           |            |
|---------------|-----|---------------|--------------|---------------------|------------------|---------------------|------------|
|               | 508 | 22,571        |              | Target<br>Frito Lay | 122<br>141       | Target<br>Frito Lay | 116<br>130 |
| Trips by Zone |     |               | Average Time |                     | Average Distance |                     |            |
|               |     |               | 128<br>301   | 18.                 | 18.0 minutes     |                     | 8.6 miles  |

## SOTO ridership

Monthly comparisons - October 2020