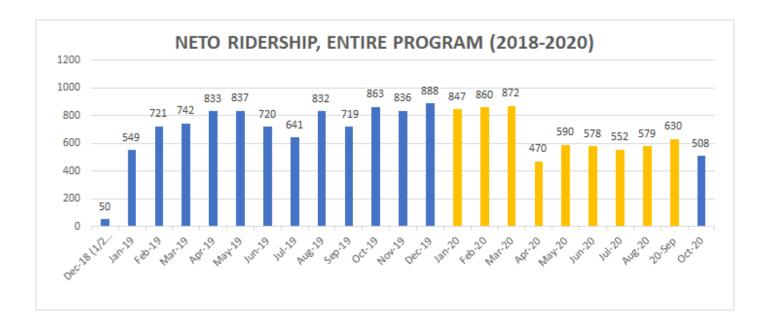

| 19        |
| Trips by Zone                                           |     |         |            |              |         |                  |           |
| Zone 1 (North of 6 <sup>th</sup> St.) 177               |     |         |            |              |         |                  |           |
| Zone 2 (Between 6 <sup>th</sup> & 29 <sup>th</sup> St.) |     |         | 378<br>185 | Average Time |         | Average Distance |           |
| Zone 3 (South of 29 <sup>th</sup> St.)                  |     |         |            | 17.7         | minutes |                  | 7.7 miles |

## Trips by Time of Day

| 20% | of trips taken between 5am -9am |
|-----|---------------------------------|
| 10% | of trips taken between 2pm -7pm |
| 35% | of trips taken between 10pm-3am |





## NETO ridership

## Monthly comparisons - October 2020







| Trips         |     | Trips to date |              | Pick ups            |                  | Drop offs           |            |
|---------------|-----|---------------|--------------|---------------------|------------------|---------------------|------------|
|               | 508 | 22,571        |              | Target<br>Frito Lay | 122<br>141       | Target<br>Frito Lay | 116<br>130 |
| Trips by Zone |     |               | Average Time |                     | Average Distance |                     |            |
|               |     |               | 128<br>301   | 18.                 | 18.0 minutes     |                     | 8.6 miles  |





## SOTO ridership

Monthly comparisons - October 2020