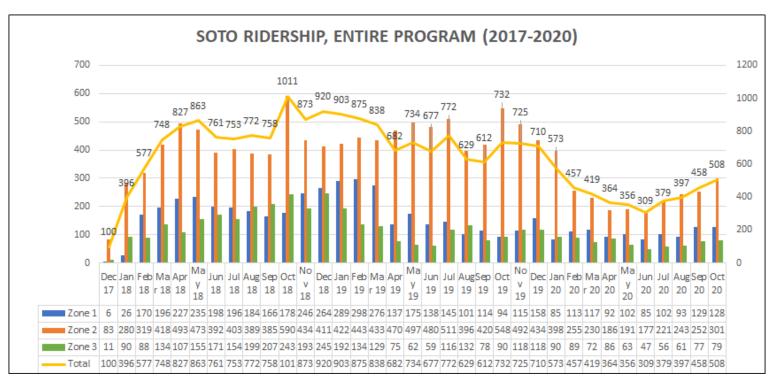

10pm-3am |





## NETO ridership

## Monthly comparisons - October 2020







| Trips         |     | Trips to date |              | Pick ups            |                  | Drop offs           |            |
|---------------|-----|---------------|--------------|---------------------|------------------|---------------------|------------|
|               | 508 | 22,571        |              | Target<br>Frito Lay | 122<br>141       | Target<br>Frito Lay | 116<br>130 |
| Trips by Zone |     |               | Average Time |                     | Average Distance |                     |            |
|               |     |               | 128<br>301   | 18.                 | 18.0 minutes     |                     | 8.6 miles  |





## SOTO ridership

Monthly comparisons - October 2020