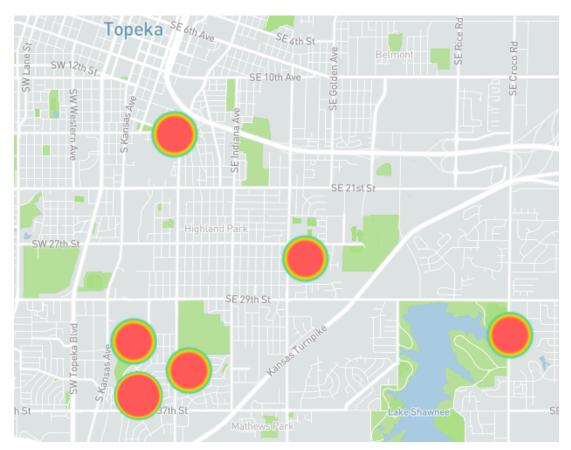

|                    |

|    | Microtransit             |       |       |
|----|--------------------------|-------|-------|
| 40 | Completed Boardings      | 7     |       |
| 41 | Avg Boardings Per Hour   | 0.27  |       |
| 42 | Avg Travel Distance      | 2.67  | miles |
| 43 | Mean Wait Time           | 8.03  | min   |
| 44 | Bookings from Mobile App | 71.43 | %     |
| 45 | Bookings from Rider Web  | 28.57 | %     |
|    |                          |       |       |

<sup>\*</sup> The total monthly fixed route ridership is an estimate based on trends and relationships between the Doublemap and Genfare data over the 3 preceding months. This value represents 1.58 times the recorded Doublemap ridership. All other fixed route data for January 2023 cannot be extrapolated or interpolated.



MOD Pickup Heatmap for Jan 30-31,2023



MOD Dropoff Heatmap for Jan 30-31,2023