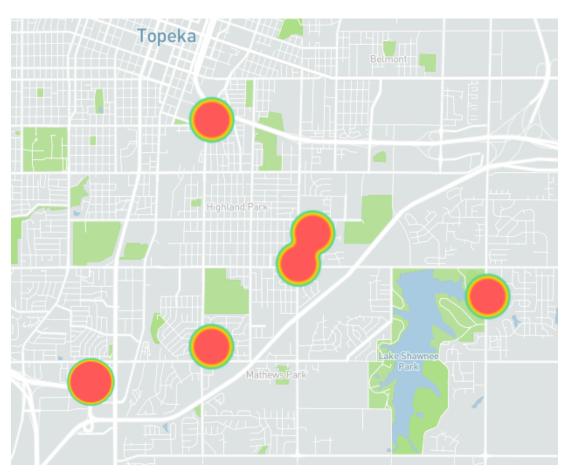

nsit             |       |       |
|----|--------------------------|-------|-------|
| 40 | Completed Boardings      | 7     |       |
| 41 | Avg Boardings Per Hour   | 0.27  |       |
| 42 | Avg Travel Distance      | 2.67  | miles |
| 43 | Mean Wait Time           | 8.03  | min   |
| 44 | Bookings from Mobile App | 71.43 | %     |
| 45 | Bookings from Rider Web  | 28.57 | %     |
|    |                          |       |       |

<sup>\*</sup> The total monthly fixed route ridership is an estimate based on trends and relationships between the Doublemap and Genfare data over the 3 preceding months. This value represents 1.58 times the recorded Doublemap ridership. All other fixed route data for January 2023 cannot be extrapolated or interpolated.



MOD Pickup Heatmap for Jan 30-31,2023



MOD Dropoff Heatmap for Jan 30-31,2023