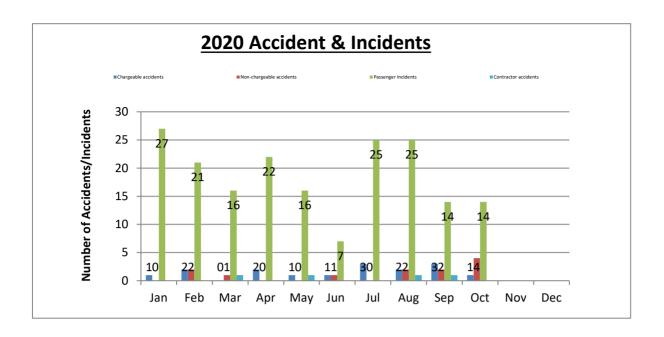

## Operations Accidents & Incidents (as of October 31st, 2020):

|                               | Month of | Total for |         |
|-------------------------------|----------|-----------|---------|
|                               | October  | 2020      | FY 2021 |
| TMTA Chargeable accidents     | 1        | 16        | 9       |
| TMTA Non-chargeable accidents | 4        | 12        | 8       |
| Contractor accidents          | 0        | 4         | 2       |
| Passenger incidents           | 14       | 189       | 78      |
|                               | 19       | 221       | 97      |