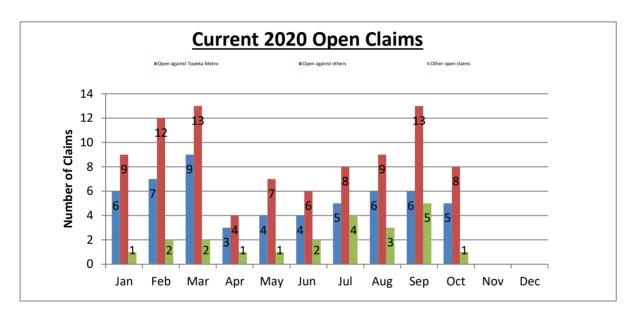

Current Self-Insurance Files: 5 Open files against Topeka Metro

8 Open files against others

1 Other

14 Total open files