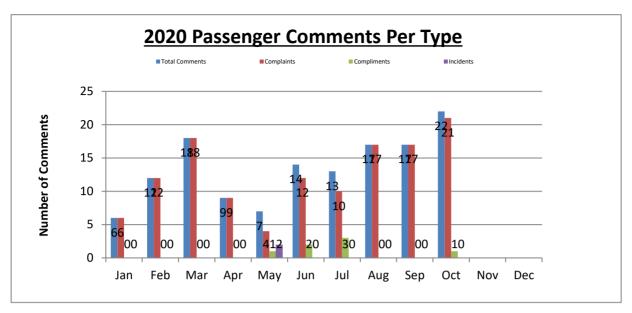

## **Passenger Comments:**

| 21     | Fixed Route    | 1  | Capitol City Taxi | 21 | Complaints     |  |
|--------|----------------|----|-------------------|----|----------------|--|
| <br>1  | _ Lift         | 21 | Topeka Metro      | 1  | Compliments    |  |
| <br>22 | Total Comments | 22 | Total Comments    | 0  | Incidents      |  |
|        |                |    |                   | 22 | Total Comments |  |

Comment Issues: Other/General (14)

Passed By **(4)** - zero valid Unsafe Driving **(2)** Operator **(2)** 