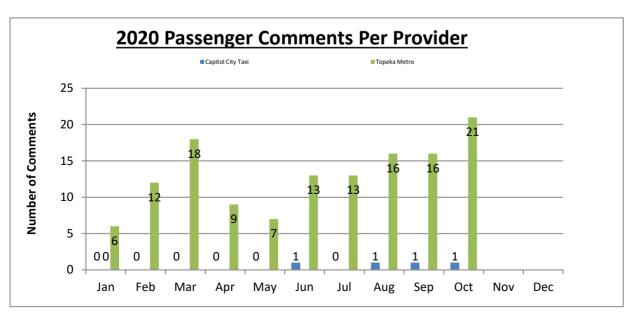

## **Passenger Comments:**

| 21     | Fixed Route    | 1  | Capitol City Taxi | 21 | Complaints     |  |
|--------|----------------|----|-------------------|----|----------------|--|
| <br>1  | _ Lift         | 21 | Topeka Metro      | 1  | Compliments    |  |
| <br>22 | Total Comments | 22 | Total Comments    | 0  | Incidents      |  |
|        |                |    |                   | 22 | Total Comments |  |