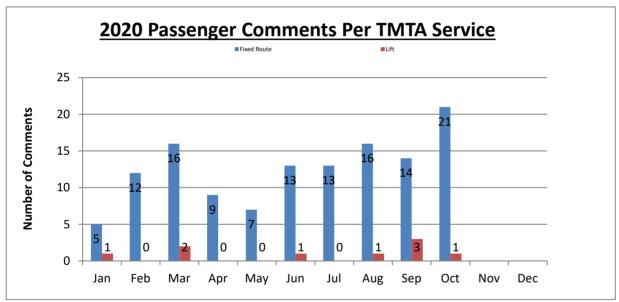

## **Passenger Comments:**

| 21     | Fixed Route    | 1  | Capitol City Taxi | 21 | Complaints     |  |
|--------|----------------|----|-------------------|----|----------------|--|
| <br>1  | _ Lift         | 21 | Topeka Metro      | 1  | Compliments    |  |
| <br>22 | Total Comments | 22 | Total Comments    | 0  | Incidents      |  |
|        |                |    |                   | 22 | Total Comments |  |