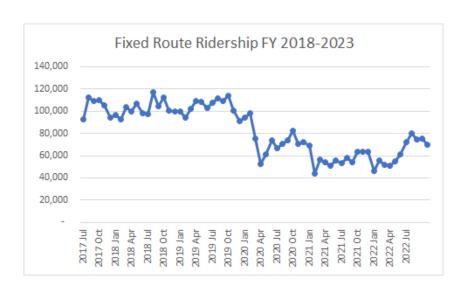

2.2%<br>4.1%<br>8.3%<br>-10.2%<br>6.6%<br>6.6%<br>5.3%<br>-0.4%<br>5.3% | 1,462<br>4,800<br>683<br>10,885<br>8,403<br>934<br>1,548<br>17,830<br>22,390<br>2,845<br>2,740<br>27,975 | 32.8%<br>7.7%<br>-9.7%<br>-11.7%<br>-12.4%<br>-12.1%<br>-7.2%<br>-4.4%<br>1.2%<br>0.6%<br>408.3%<br>9.7%<br>1.1%<br>13.3%<br>-4.6% | 287<br>823<br>143<br>2,184<br>1,715<br>144<br>325<br>3,437<br>4,287<br>544<br>539<br>5,370                                       | 1,101<br>4,458<br>756<br>12,329<br>9,597<br>1,063<br>1,669<br>18,644<br>22,134<br>2,827<br>539<br>25,500<br>330,378<br>34,436<br>42,292 | 92<br>672<br>117<br>1,590<br>1,440<br>0<br>150<br>2,471<br>4,138<br>451<br>378<br>4,967                                       | 2                                                                                     |