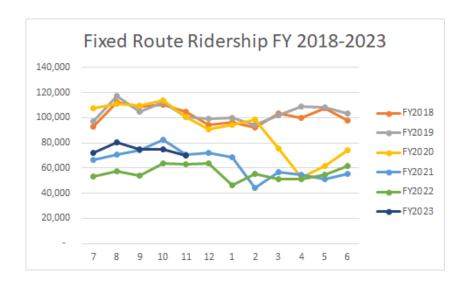

2%<br>4.1%<br>8.3%<br>-10.2%<br>6.6%<br>6.6%<br>5.3%<br>-0.4%<br>5.3% | 1,462<br>4,800<br>683<br>10,885<br>8,403<br>934<br>1,548<br>17,830<br>22,390<br>2,845<br>2,740<br>27,975 | 32.8%<br>7.7%<br>-9.7%<br>-11.7%<br>-12.4%<br>-12.1%<br>-7.2%<br>-4.4%<br>1.2%<br>0.6%<br>408.3%<br>9.7%<br>1.1%<br>13.3%<br>-4.6% | 287<br>823<br>143<br>2,184<br>1,715<br>144<br>325<br>3,437<br>4,287<br>544<br>539<br>5,370                                       | 1,101<br>4,458<br>756<br>12,329<br>9,597<br>1,063<br>1,669<br>18,644<br>22,134<br>2,827<br>539<br>25,500<br>330,378<br>34,436<br>42,292 | 92<br>672<br>117<br>1,590<br>1,440<br>0<br>150<br>2,471<br>4,138<br>451<br>378<br>4,967                                       | 2                                                                                     |