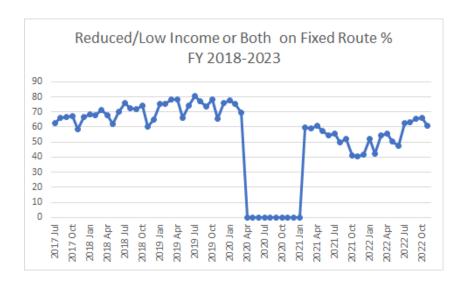

## **Board of Directors Meeting – Agenda Item**

| ITEM                               | December 19, 2022 Board Report                                                                                                                                                                                                                                                                                                                                                                                                        |
|------------------------------------|---------------------------------------------------------------------------------------------------------------------------------------------------------------------------------------------------------------------------------------------------------------------------------------------------------------------------------------------------------------------------------------------------------------------------------------|
| CONTACT                            | Andy Fry                                                                                                                                                                                                                                                                                                                                                                                                                              |
| RECOMMENDATION                     | Maintain awareness of changes in ridership                                                                                                                                                                                                                                                                                                                                                                                            |
| SUMMARY                            | <ul> <li>Revised the Graph on Page 3 to show the Reduced Fare, Low Income and Both categories to try and capture change in fares and demographics over time and perhaps capture if our ridership is changing.</li> <li>Flex Ridership maintains low participation. Metro staff has pulled ridership for the last calendar year and is going to call those users to notify them of deployment of MOD Microtransit services.</li> </ul> |
| FISCAL IMPACT (Current and Future) | N/A                                                                                                                                                                                                                                                                                                                                                                                                                                   |
| PRIORITY/GOAL                      |                                                                                                                                                                                                                                                                                                                                                                                                                                       |
| ATTACHMENTS                        | Planning Combined Report                                                                                                                                                                                                                                                                                                                                                                                                              |