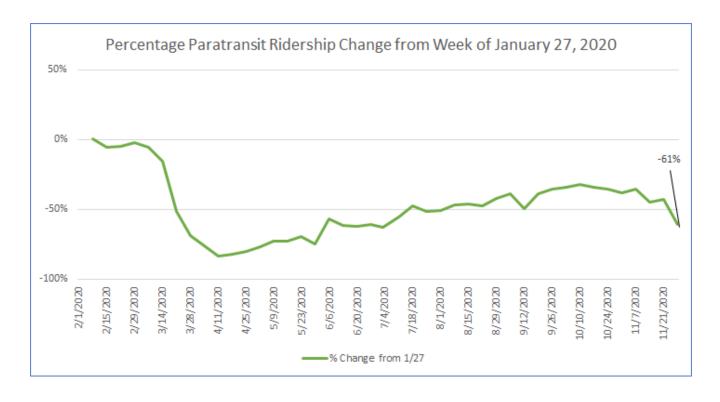

## Ridership Table Notes

- Line 28: Total paratransit ridership continues to maintain month to month at 63% of Pre-Covid, but looking week to week the last 2 weeks of Nov had a large drop in Paratranit overall usage
- Line 19: Total fixed route rides in October were down from 2019 near 30%. This is after it repeatedly decreased for several weeks in November.