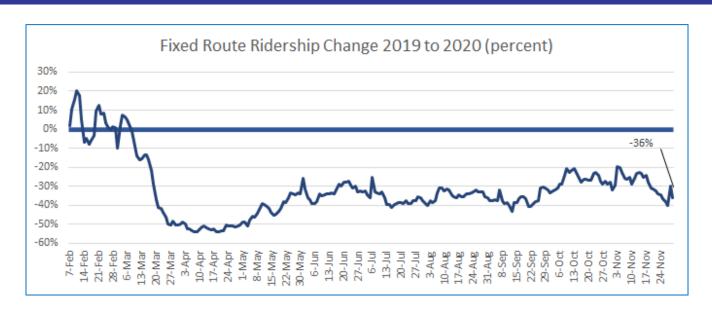

## Ridership Table Notes

- Line 28: Total paratransit ridership continues to maintain month to month at 63% of Pre-Covid, but looking week to week the last 2 weeks of Nov had a large drop in Paratranit overall usage
- Line 19: Total fixed route rides in October were down from 2019 near 30%. This is after it repeatedly decreased for several weeks in November.