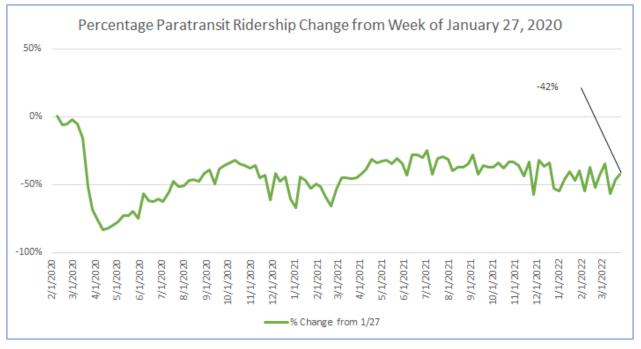

#### Ridership Table Notes

 Full fare fixed route actually exceeding March 2020, reduced fare, fixed route below 50% of March 2020.

 All student populations (including Washburn) exceeding March 2020.
 Consider this is also traditionally Spring Break.