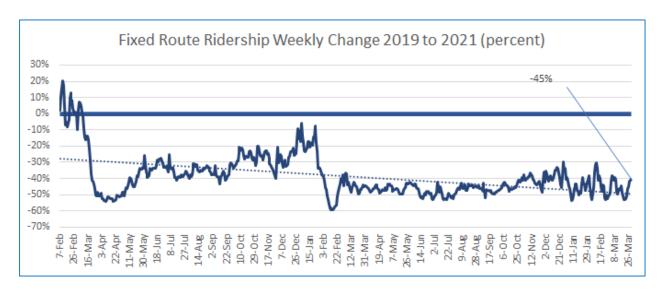

#### Ridership Table Notes

 Full fare fixed route actually exceeding March 2020, reduced fare, fixed route below 50% of March 2020.

 All student populations (including Washburn) exceeding March 2020.
 Consider this is also traditionally Spring Break.