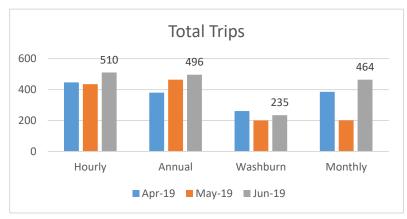

## **Bikeshare System Usage Snapshot**

Report for June 2019

## Meetings/discussions this month re: future of bikeshare in Topeka

- June 10 Heartland Healthy Neighborhoods coalition
- June 18 BikeWalkKC bikeshare manager
- June 18 Boise GreenBike bikeshare manager
- June 20 Complete Streets Advisory Committee
- June 24 Bajillion Agency
- June 25 Washburn University administration
- June 26 Uber / Jump Bikes / Social Bicycles
- June 27 Kansas Health Foundation
- June 27 Washburn University Office of International Programs
- June 28 Sloan Law Firm
- June 28 jones huyett Partners











## Bikeshare System Usage Snapshot, Continued