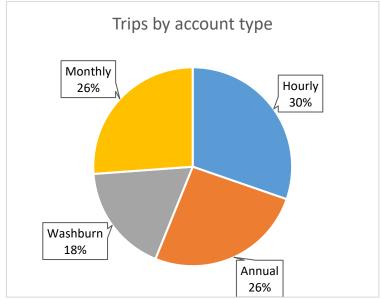

## **Bikeshare System Usage Snapshot**

Report for June 2019

## Meetings/discussions this month re: future of bikeshare in Topeka

- June 10 Heartland Healthy Neighborhoods coalition
- June 18 BikeWalkKC bikeshare manager
- June 18 Boise GreenBike bikeshare manager
- June 20 Complete Streets Advisory Committee
- June 24 Bajillion Agency
- June 25 Washburn University administration
- June 26 Uber / Jump Bikes / Social Bicycles
- June 27 Kansas Health Foundation
- June 27 Washburn University Office of International Programs
- June 28 Sloan Law Firm
- June 28 jones huyett Partners











## Bikeshare System Usage Snapshot, Continued