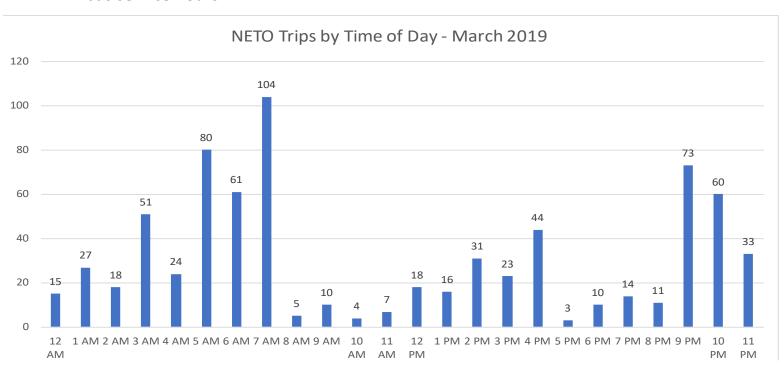

## neto ridership

3.1.19 - 3.31.19 (Phase I)

| NETO March Trips                                                                               | Trips to date | Pick ups |     | Drop offs |     |
|------------------------------------------------------------------------------------------------|---------------|----------|-----|-----------|-----|
| 742                                                                                            | 2,062         | Goodyear | 48  | Goodyear  | 68  |
| 7 72                                                                                           | 2,002         | Reser's  | 137 | Reser's   | 197 |
| Trips by Zone                                                                                  |               | Smuckers | 152 | Smuckers  | 140 |
| Zone 1 (North of 6 <sup>th</sup> St.)                                                          | 173           |          |     |           |     |
| Zone 2 (Between 6 <sup>th</sup> & 29 <sup>th</sup> St.) Zone 3 (South of 29 <sup>th</sup> St.) | 376<br>193    |          |     |           |     |