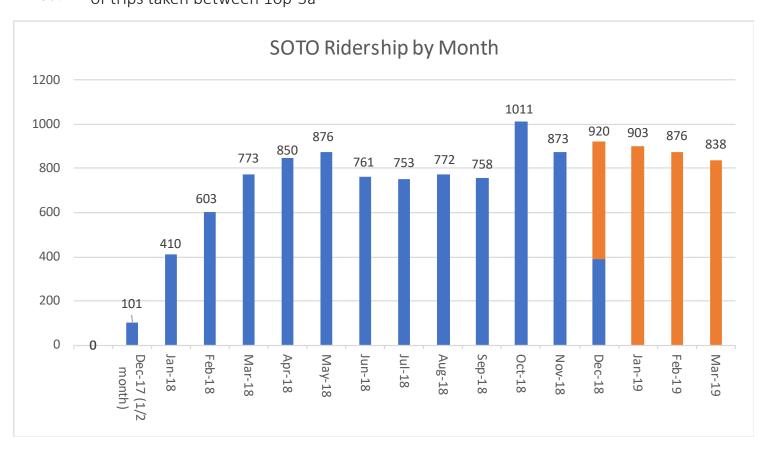

## soto ridership

3.1.19 - 3.31.19 (Phase II)

| SOTO March Trips                                        | date   | Pick ups       |     | Drop offs      |     |
|---------------------------------------------------------|--------|----------------|-----|----------------|-----|
| 838                                                     | 12,078 | Mars           | 140 | Mars           | 172 |
| 030                                                     |        | Target         | 86  | Target         | 90  |
| Toise by Zene                                           |        | Home Depot     | 46  | Home Depot     | 81  |
| Trips by Zone                                           |        | Frito Lay      | 60  | Frito Lay      | 98  |
| Zone 1 (North of 6 <sup>th</sup> St.)                   | 276    | Bimbo Bakeries | 25  | Bimbo Bakeries | 41  |
| Zone 2 (Between 6 <sup>th</sup> & 29 <sup>th</sup> St.) | 433    |                |     |                |     |
| Zone 3 (South of 29 <sup>th</sup> St.)                  | 129    |                |     |                |     |