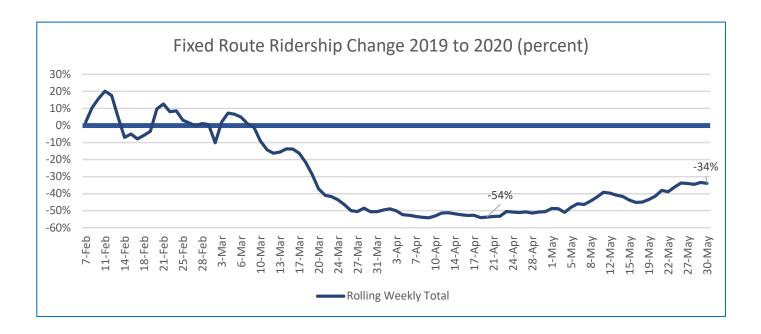

## **Ridership Table Notes**

 Line 19: Total fixed route rides for June are down 28% from 2019 and up 20% from May 2020. Ridership in June was comparitive stable, around 70% from the same time in 2019. recovered, now down only 39% compared to 2019 and up 78% from May 2020.