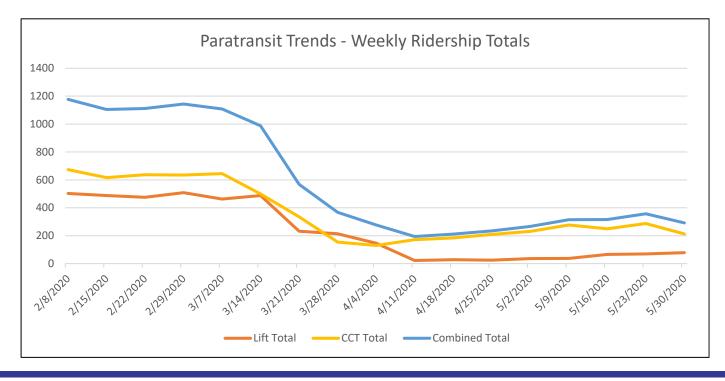

- Route #2 shuttle: 2533 rides were provided by the shuttle, reducing crowding on the fixed route bus.
- Line 28: Total paratransit ridership for June