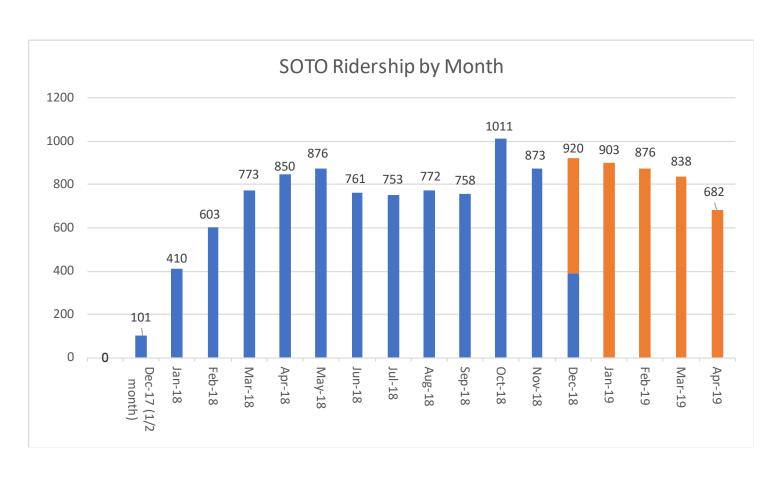

# **SOTO** ridership

April 1-30, 2019 (Phase II)

| April Trips | Trips to |
|-------------|----------|
|             |          |

682

12,760

date