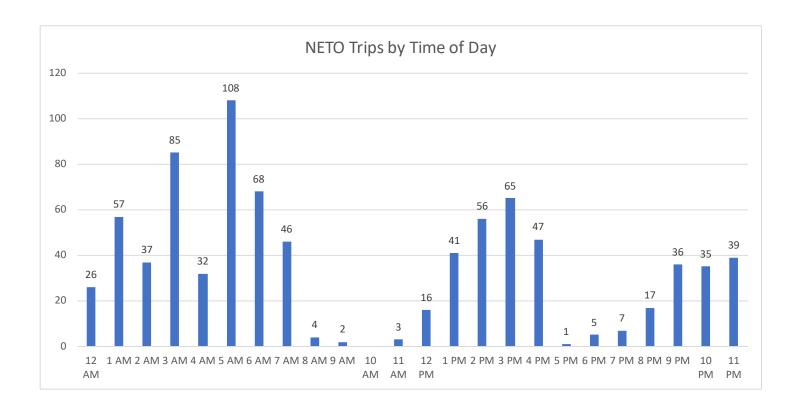

## Trips by Time of Day

27% of trips taken between 5a-9a 21% of trips taken between 2p-7p

23% of trips taken between 10p-3a