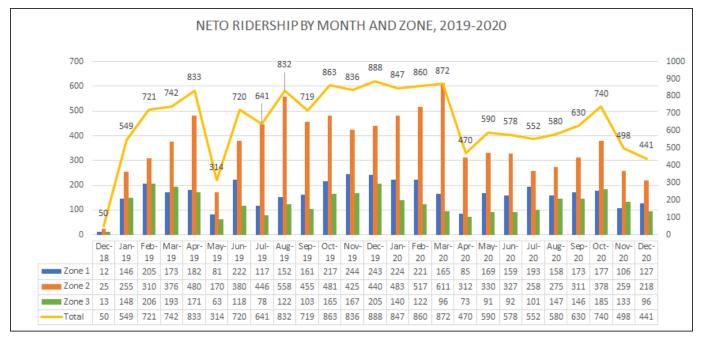

# NETO ridership

| Trips                                                                                                         | Trips to date             | Pio       |  |
|---------------------------------------------------------------------------------------------------------------|---------------------------|-----------|--|
| 441                                                                                                           | 16,888                    | Res<br>Sm |  |
| Trips by Zone                                                                                                 |                           | US        |  |
| Zone 1 (North of 6 <sup>th</sup> Si<br>Zone 2 (Between 6 <sup>th</sup> 8<br>Zone 3 (South of 29 <sup>th</sup> | 29 <sup>th</sup> St.) 218 | Av        |  |