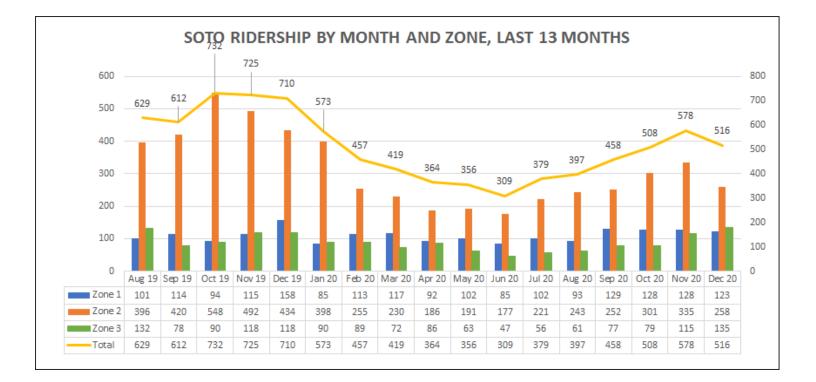

## SOTO ridership

### Monthly comparisons - December 2020

| Trips         | ips Trips to date Pick ups                                 |              |            | Drop offs           |            |                     |            |
|---------------|------------------------------------------------------------|--------------|------------|---------------------|------------|---------------------|------------|
|               | 516                                                        | 23           | ,665       | Target<br>Frito Lay | 137<br>122 | Target<br>Frito Lay | 144<br>113 |
| Trips by Zone |                                                            | Average Time |            | Average Distance    |            |                     |            |
| •             | orth of 6 <sup>th</sup> St.)<br>etween 6 <sup>th</sup> & 2 |              | 123<br>258 | 16.                 | .5 minutes |                     | 7.4 miles  |