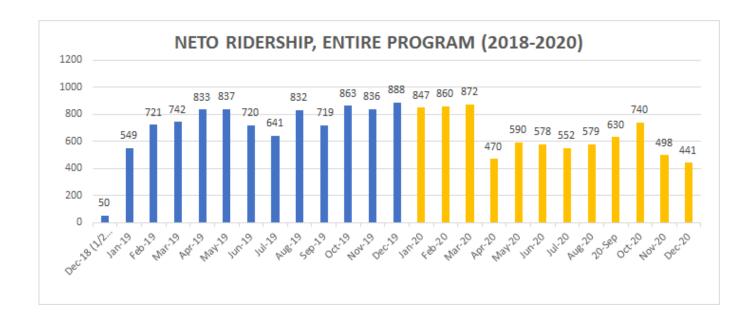

|                           | US        |  |
| Zone 1 (North of 6 <sup>th</sup> Si<br>Zone 2 (Between 6 <sup>th</sup> 8<br>Zone 3 (South of 29 <sup>th</sup> | 29 <sup>th</sup> St.) 218 | Av        |  |

|     | Drop offs |                      |  |
|-----|-----------|----------------------|--|
| 163 | Reser's   | 163                  |  |
| 37  | Smuckers  | 44                   |  |
| 11  | US Foods  | 23                   |  |
|     | 37        | 163Reser's37Smuckers |  |

Average Time

#### **Average Distance**

14.4 minutes

6.4 miles

#### Trips by Time of Day

| 16% | of trips taken between 5am -9am |
|-----|---------------------------------|
| 18% | of trips taken between 2pm -7pm |
| 27% | of trips taken between 10pm-3am |





# NETO ridership

### Monthly comparisons - December 2020







| Trips         | ips Trips to date Pick ups                                 |              |            | Drop offs           |            |                     |            |
|---------------|------------------------------------------------------------|--------------|------------|---------------------|------------|---------------------|------------|
|               | 516                                                        | 23           | ,665       | Target<br>Frito Lay | 137<br>122 | Target<br>Frito Lay | 144<br>113 |
| Trips by Zone |                                                            | Average Time |            | Average Distance    |            |                     |            |
| •             | orth of