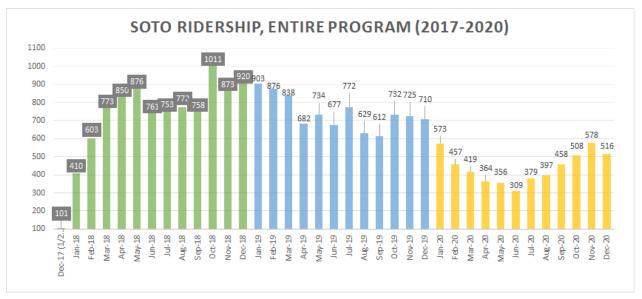

|            | Drop offs           |            |                     |            |
|---------------|------------------------------------------------------------|--------------|------------|---------------------|------------|---------------------|------------|
|               | 516                                                        | 23           | ,665       | Target<br>Frito Lay | 137<br>122 | Target<br>Frito Lay | 144<br>113 |
| Trips by Zone |                                                            | Average Time |            | Average Distance    |            |                     |            |
| •             | orth of 6 <sup>th</sup> St.)<br>etween 6 <sup>th</sup> & 2 |              | 123<br>258 | 16.                 | .5 minutes |                     | 7.4 miles  |





## SOTO ridership

### Monthly comparisons - November 2020