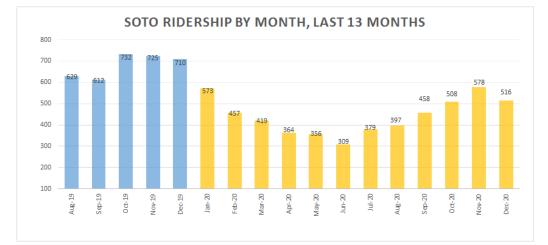

## SOTO ridership

### Monthly comparisons - December 2020

| Trips         | ips Trips to date Pick ups                                 |              |            | Drop offs           |            |                     |            |
|---------------|------------------------------------------------------------|--------------|------------|---------------------|------------|---------------------|------------|
|               | 516                                                        | 23           | ,665       | Target<br>Frito Lay | 137<br>122 | Target<br>Frito Lay | 144<br>113 |
| Trips by Zone |                                                            | Average Time |            | Average Distance    |            |                     |            |
| •             | orth of 6 <sup>th</sup> St.)<br>etween 6 <sup>th</sup> & 2 |              | 123<br>258 | 16.                 | .5 minutes |                     | 7.4 miles  |