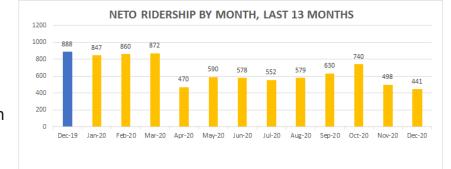

# NETO ridership

### Monthly comparisons - December 2020

| Trips         | ips Trips to date Pick ups                                 |              |            | Drop offs           |            |                     |            |
|---------------|------------------------------------------------------------|--------------|------------|---------------------|------------|---------------------|------------|
|               | 516                                                        | 23           | ,665       | Target<br>Frito Lay | 137<br>122 | Target<br>Frito Lay | 144<br>113 |
| Trips by Zone |                                                            | Average Time |            | Average Distance    |            |                     |            |
| •             | orth of 6 <sup>th</sup> St.)<br>etween 6 <sup>th</sup> & 2 |              | 123<br>258 | 16.                 | .5 minutes |                     | 7.4 miles  |