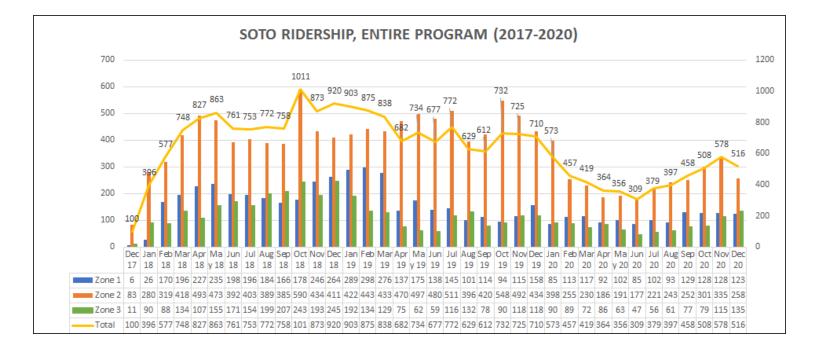

|            |
|---------------|------------------------------------------------------------|--------------|------------|---------------------|------------|---------------------|------------|
|               | 516                                                        | 23           | ,665       | Target<br>Frito Lay | 137<br>122 | Target<br>Frito Lay | 144<br>113 |
| Trips by Zone |                                                            | Average Time |            | Average Distance    |            |                     |            |
| •             | orth of 6 <sup>th</sup> St.)<br>etween 6 <sup>th</sup> & 2 |              | 123<br>258 | 16.                 | .5 minutes |                     | 7.4 miles  |





## SOTO ridership

### Monthly comparisons - November 2020