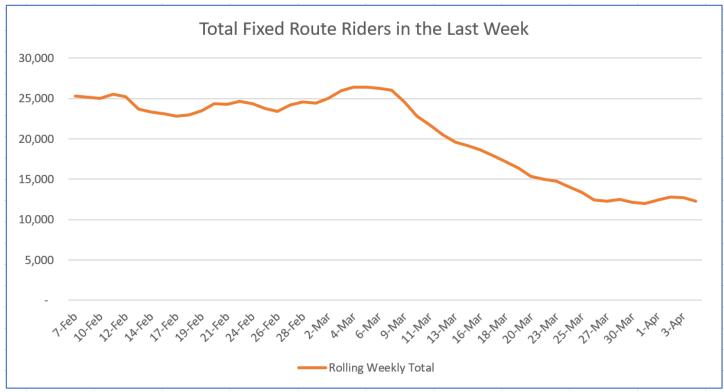

## Ridership Table Notes

• Line 19: Total fixed route rides for March are down 26% from 2019. The first week of March was flat to 2019, the second was down 15%, the third down 40%, and the last week down 50%.