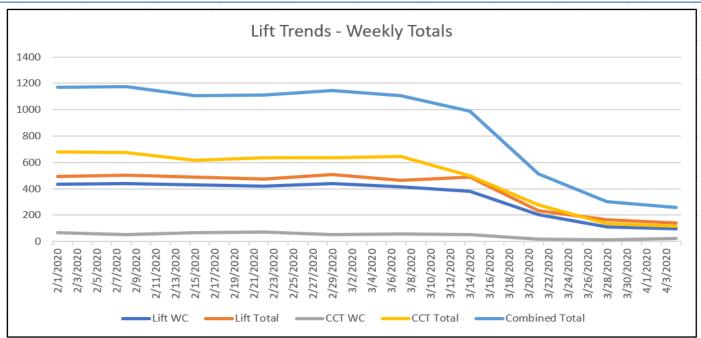

Lines 22 & 26: Total paratransit ridership

followed a similar, but more severe, downturn than fixed route service, down 22% for the entire month. By the last week of March, weekly ridership was down 75% from the last week in January 2020.