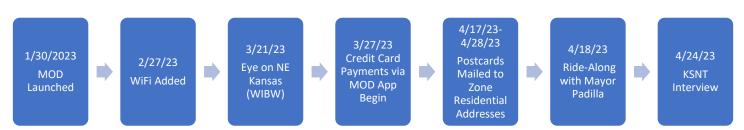

# MOD Metrics January 31<sup>st</sup> – October 31<sup>st</sup> , 2023

MOD Timeline: