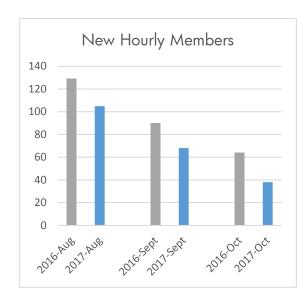

## **Monthly Report October 2017**

















## **Operations notes**

| Bike availability         | 93% |
|---------------------------|-----|
| Out of hub lockups        | 52  |
| Multiple rentals trips    | 16% |
| Active riders last 3 mos. | 589 |
| Repairs reported          | 59  |

## **Notes/Events for October 2017**

September Board Report incorrectly reported total signups, rather than total active members. This version is corrected.

## Trips by account type, October 2017

| Type               | Avg. trip duration | Avg. trip distance |
|--------------------|--------------------|--------------------|
| Washburn - Annual  | 14 min 30 sec      | 0.85               |
| Washburn - Monthly | 19 min 21 sec      | 0.93               |
| Annual             | 24 min 29 sec      | 2.48               |
| Hourly