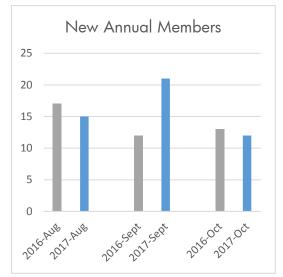

## **Monthly Report October 2017**

















## **Operations notes**

| Bike availability         | 93% |
|---------------------------|-----|
| Out of hub lockups        | 52  |
| Multiple rentals trips    | 16% |
| Active riders last 3 mos. | 589 |
| Repairs reported          | 59  |

## **Notes/Events for October 2017**

September Board Report incorrectly reported total signups, rather than total active members. This version is corrected.

## Trips by account type, October 2017

| Type               | Avg. trip duration | Avg. trip distance |
|--------------------|--------------------|--------------------|
| Washburn - Annual  | 14 min 30 sec      | 0.85               |
| Washburn - Monthly | 19 min 21 sec      | 0.93               |
| Annual             | 24 min 29 sec      | 2.48               |
| Hourly             |