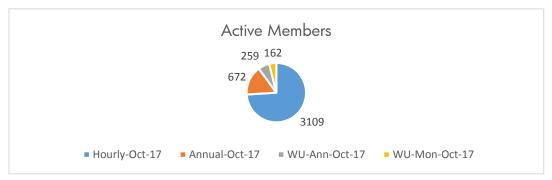

## **Notes/Events for October 2017**

September Board Report incorrectly reported total signups, rather than total active members. This version is corrected.