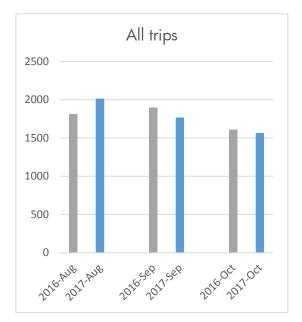

## **Monthly Report October 2017**

















## **Operations notes**

| Bike availability         | 93% |
|---------------------------|-----|
| Out of hub lockups        | 52  |
| Multiple rentals trips    | 16% |
| Active riders last 3 mos. | 589 |
| Repairs reported          | 59  |

## **Notes/Events for October 2017**

September Board Report incorrectly reported total signups, rather than total active members. This version is corrected.

## Trips by account type, October 2017

| Type               | Avg. trip duration | Avg. trip distance |
|--------------------|--------------------|--------------------|
| Washburn - Annual  | 14 min 30 sec      | 0.85               |
| Washburn - Monthly | 19 min 21 sec      | 0.93               |
| Annual             | 24 min 29 sec      | 2.48               |
| Hourly             | 42 min 7