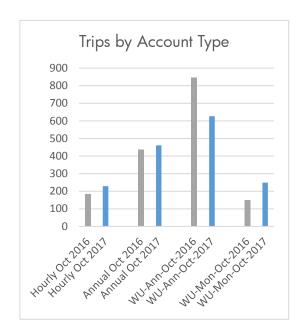

## Trips by account type, October 2017

| Type               | Avg. trip duration | Avg. trip distance |
|--------------------|--------------------|--------------------|
| Washburn - Annual  | 14 min 30 sec      | 0.85               |
| Washburn - Monthly | 19 min 21 sec      | 0.93               |
| Annual             | 24 min 29 sec      | 2.48               |
| Hourly             | 42 min 7 sec       | 3.04               |