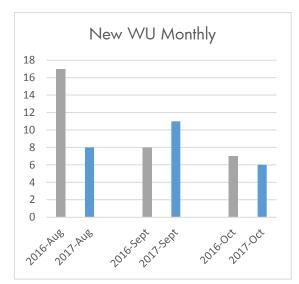

## **Monthly Report October 2017**

















## **Operations notes**

| Bike availability         | 93% |
|---------------------------|-----|
| Out of hub lockups        | 52  |
| Multiple rentals trips    | 16% |
| Active riders last 3 mos. | 589 |
| Repairs reported          | 59  |

## **Notes/Events for October 2017**

September Board Report incorrectly reported total signups, rather than total active members. This version is corrected.

## Trips by account type, October 2017

| Type               | Avg. trip duration | Avg. trip distance |
|--------------------|--------------------|--------------------|
| Washburn - Annual  | 14 min 30 sec      | 0.85               |
| Washburn - Monthly | 19 min 21 sec      | 0.93               |
| Annual             | 24 min 29 sec      | 2.48               |
| Hourly             | 4