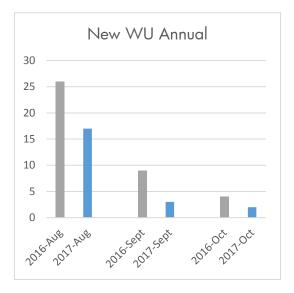

## **Monthly Report October 2017**

















## **Operations notes**

| Bike availability         | 93% |
|---------------------------|-----|
| Out of hub lockups        | 52  |
| Multiple rentals trips    | 16% |
| Active riders last 3 mos. | 589 |
| Repairs reported          | 59  |

## **Notes/Events for October 2017**

September Board Report incorrectly reported total signups, rather than total active members. This version is corrected.

## Trips by account type, October 2017

| Type               | Avg. trip duration | Avg. trip distance |
|--------------------|--------------------|--------------------|
| Washburn - Annual  | 14 min 30 sec      | 0.85               |
| Washburn - Monthly | 19 min 21 sec      | 0.93               |
| Annual             | 24 min 29 sec      | 2.48               |
| Hourly             | 42